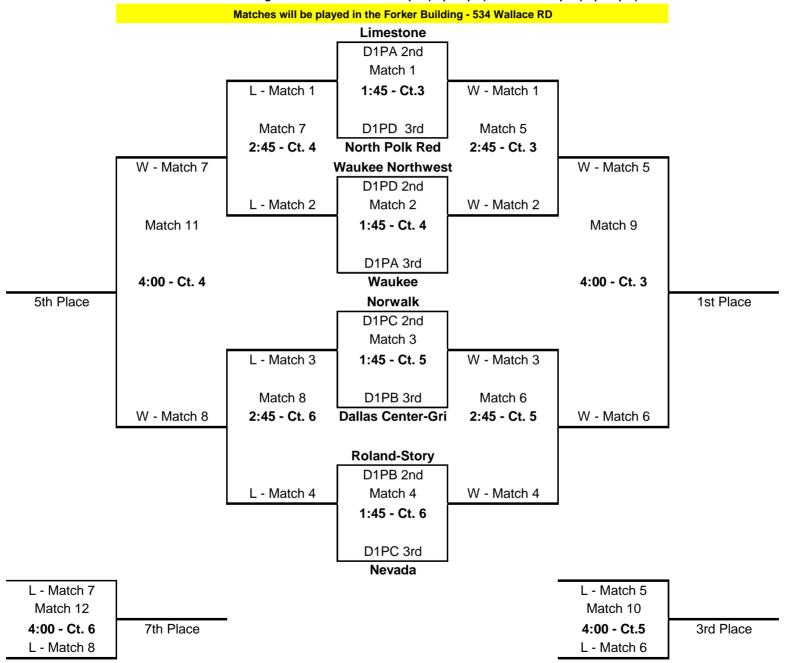

|               |                  |                  |     |      |           |       |
| 4 | Beckman Catholic |              |               |                  |                  |     |      |           |       |

Round 1 - 1:45pm Round 2 - 2:45pm Round 3 - 3:45pm

**Ct. 1** 1 v 3 1 v 4 1 v 2

**Ct. 2** 2 v 4 2 v 3 3 v 4

All matches will be 2 games to 25 pts. cap at 27

| Tie Breakers |                  |  |  |
|--------------|------------------|--|--|
| 1            | Games Won        |  |  |
| 2            | Head to Head     |  |  |
| 3            | Point Difference |  |  |

Matches will be played at West Town Courts - 1005 Dickinsin Ave

## Division 1 Silver Bracket (Brandt)

All matches will be 2/3 games. Games 1 and 2 - 25 pts (cap 27 pts). Game 3 - 15 pts (cap 17 pts)



Division 1 Bronze Pool (F. DeRonde)

|   | Team                 | Union | Dike-New<br>Hartford | East Mills | Boone | Win | Lost | Point +/- | Place |
|---|----------------------|-------|----------------------|------------|-------|-----|------|-----------|-------|
| 1 | Union                |       |                      |            |       |     |      |           |       |
| 2 | Dike-New<br>Hartford |       |                      |            |       |     |      |           |       |
| 3 | East Mills           |       |                      |            |       |     |      |           |       |
| 4 | Boone                |       |                      |            |       |     |      |           |       |

Round 1 - 1:45pm Round 2 - 2:45pm Round 3 - 3:45pm

**Ct. 7** 1 v 3 1 v 4 1