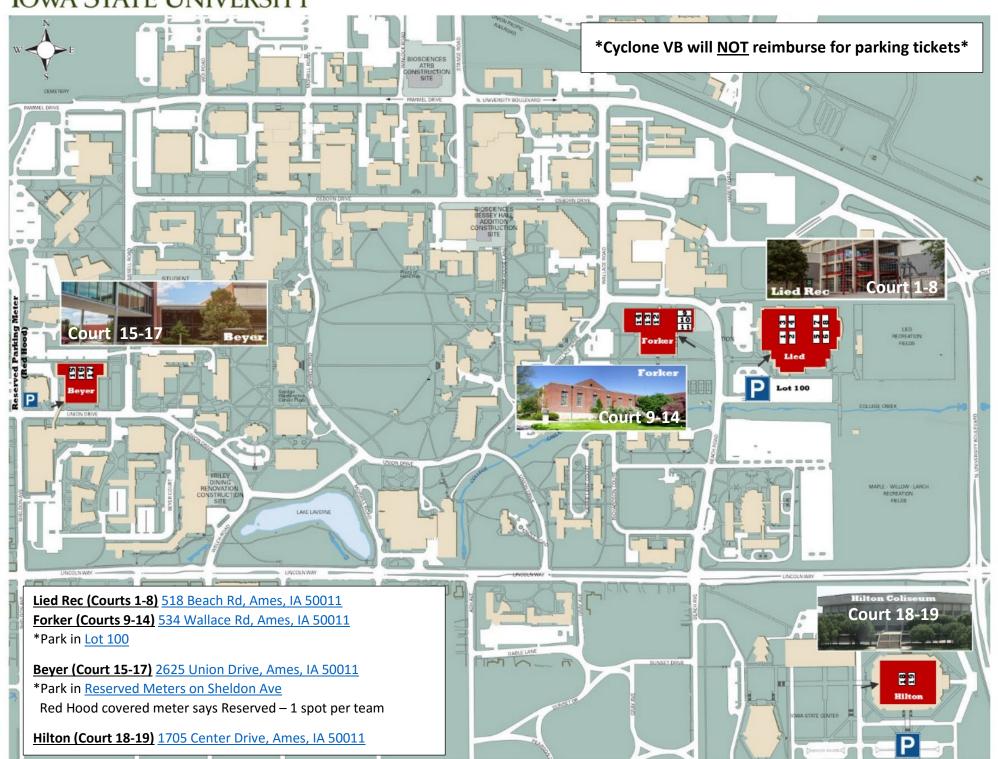

#### **Lied Recreation Center**

518 BEACH RD AMES, IA 50011-1430

\*Park in Lot 100 next to Lied Rec.

## **Forker Building**

534 WALLACE RD AMES, IA 50011-4008

\*Park in Lot 100 next to Lied Rec.

#### **Beyer Hall**

<u>2625 UNION DR</u> <u>AMES, IA 50011-2034</u>

\*Park in Reserved Meters on Sheldon Ave. (Red Hood covering meter says Reserved)

\*Enter building SW corner

#### **Hilton Coliseum**

1705 CENTER DR AMES, IA 50011-1056

\*Enter building under E side, under catwalk, go down the stairs to floor