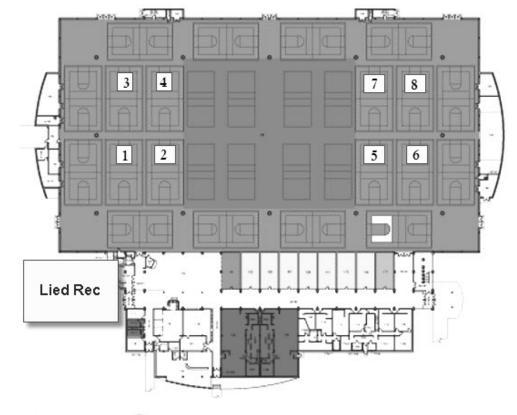

#### **Lied Recreation Center**

518 BEACH RD AMES, IA 50011-1430

\*Park in Lot 100 next to Lied Rec.