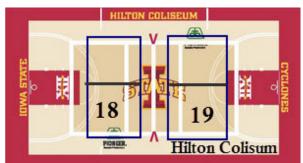

#### **Hilton Coliseum**

1705 CENTER DR AMES, IA 50011-1056

\*Enter building under E side, under catwalk, go down the stairs to floor