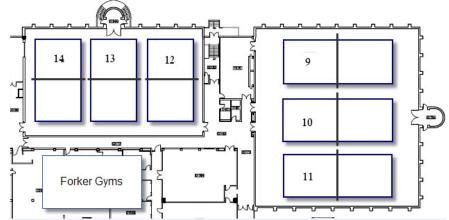

## **Forker Building**

534 WALLACE RD AMES, IA 50011-4008

\*Park in Lot 100 next to Lied Rec.