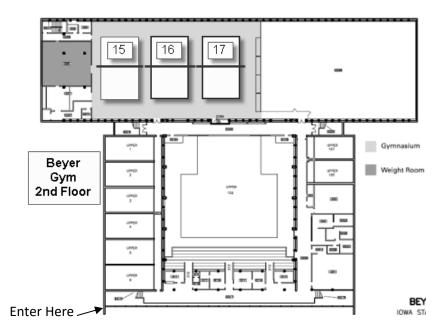

#### **Beyer Hall**

<u>2625 UNION DR</u> <u>AMES, IA 50011-2034</u>

\*Park in Reserved Meters on Sheldon Ave. (Red Hood covering meter says Reserved)

\*Enter building SW corner