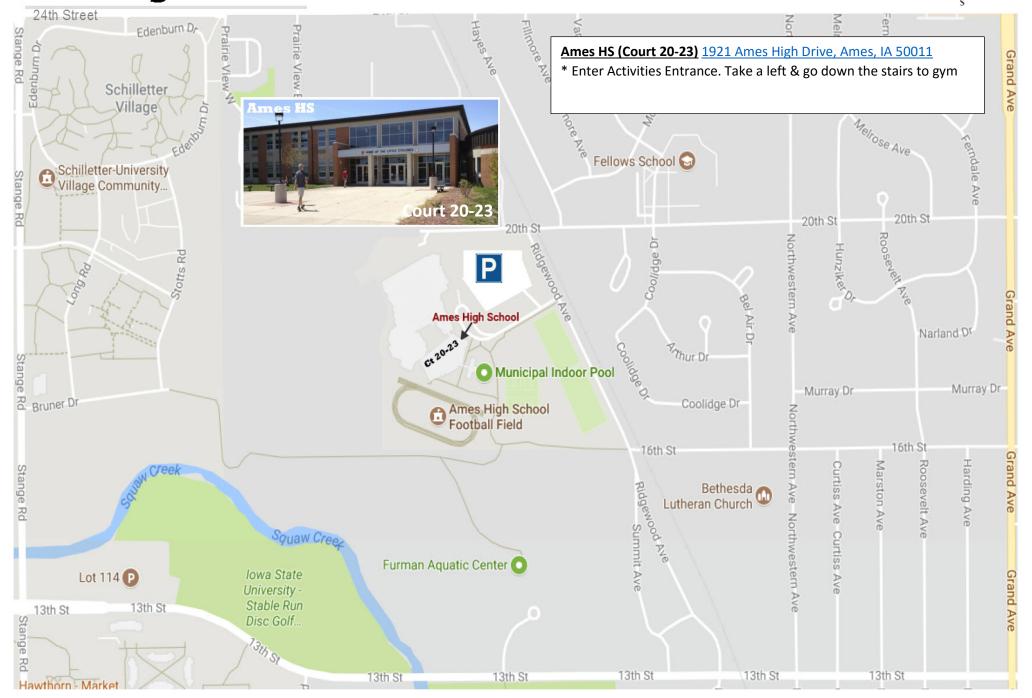

## **Ames High School**

1921 Ames High Drive AMES, IA 50011

\*Enter Activities Entrance & take a left, go down stairs to the gyms