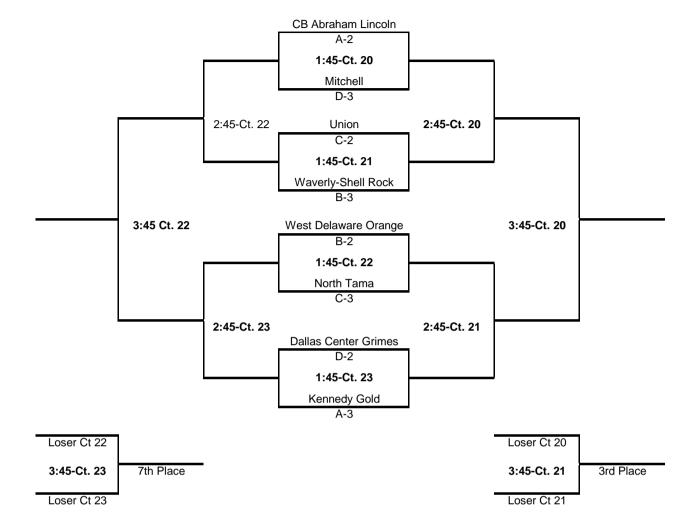

## **GOLD Division-Silver Bracket-Ames HS**

All matches will be 2/3 games. Games 1 and 2 are to 25 points. Game 3 will be to 15.